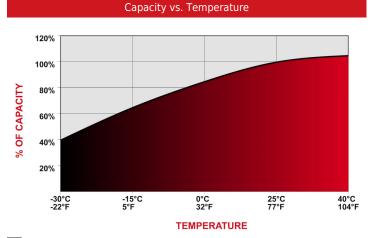

| Capacity                       |                 |      |     |     |
|--------------------------------|-----------------|------|-----|-----|
| Capacity Affect by Temperature | 40°C<br>(104°F) |      |     |     |
|                                | 102%            | 100% | 85% | 65% |