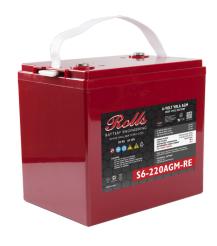

## **S6-220AGM-RE**

| Series            | AGM-S | Warranty                                    | See Warranty Terms |
|-------------------|-------|---------------------------------------------|--------------------|
| Volts             | 6     | BCI                                         | G27                |
| Cells             | 3     |                                             |                    |
| Terminal Type     |       | F12(M8) and TP08 Adapter [+21mm]            |                    |
| Included Hardware |       | M8 stainless bolts & washers & TP08 adapter |                    |
| Size & Thread     |       | M8                                          |                    |
| Charge            |       |                                             |                    |