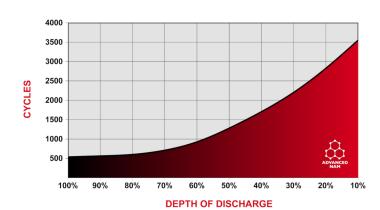

180 AH              | 18.0 A         |
| @ 5 Hour Rate   | 175 AH              | 35.0 A         |

| Specifications      |                   |         |        |
|---------------------|-------------------|---------|--------|
| stem <b>X</b>       | Weight            | 28 kg   | 62 lbs |
| Sertified System    | Length            | 30.7 cm | 12.09" |
| SAI GLOBAL          | Width             | 16.9 cm | 6.65"  |
| ISO 9001<br>Quality | Height Inc. Term. | 22.5 cm | 8.86"  |

Product measurements & weights are calculated based on sample data. Individual specifications are subject to vary due to the manufacturing process & battery components.

| Container | ABS         |
|-----------|-------------|
| Cover     | ABS         |
| Handles   | Nylon Strap |

## Cycle Life vs. Depth of Discharge







Rev.#2 | August 2022