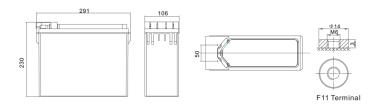

Capacity

| Specifications              |                   |         |          |  |  |
|-----------------------------|-------------------|---------|----------|--|--|
| stem <b>×</b>               | Weight            | 17 kg   | 37.5 lbs |  |  |
| SAI GLOBAL ISO 9001 Quality | Length            | 29.1 cm | 11.5"    |  |  |
|                             | Width             | 10.6 cm | 4.17"    |  |  |
|                             | Height Inc. Term. | 23.0 cm | 9.06"    |  |  |

## **Detailed Illustration**

Rev.#1