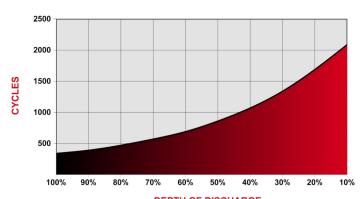

|         |          |  |  |
|-----------------------------|-------------------|---------|----------|--|--|
| stem <b>×</b>               | Weight            | 17 kg   | 37.5 lbs |  |  |
| SAI GLOBAL ISO 9001 Quality | Length            | 29.1 cm | 11.5"    |  |  |
|                             | Width             | 10.6 cm | 4.17"    |  |  |
|                             | Height Inc. Term. | 23.0 cm | 9.06"    |  |  |

Product measurements & weights are calculated based on sample data. Individual specifications are subject to vary due to the manufacturing process & battery components.

| Container | ABS                   |
|-----------|-----------------------|
| Cover     | ABS                   |
| Handles   | Rope / Plastic Handle |

## Cycle Life vs. Depth of Discharge



DEPTH OF DISCHARGE

## **Detailed Illustration**











Rev.#1